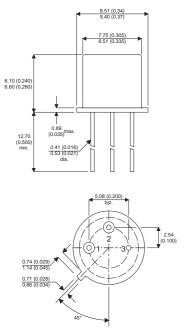

## Dimensions in mm (inches).

## TO39 (TO205AD) PINOUTS

2 - Base

1 – Emitter

3 – Collector

| Parameter                 | Test Conditions                              | Min. | Тур. | Max. | Units |
|---------------------------|----------------------------------------------|------|------|------|-------|
| V <sub>CEO</sub> *        |                                              |      |      | 65   | V     |
| I <sub>C(CONT)</sub>      |                                              |      |      | 1    | А     |
| h <sub>FE</sub>           | @ 10/10m (V <sub>ce</sub> / I <sub>c</sub> ) | 35   |      |      | -     |
| f <sub>t</sub>            |                                              |      | 60M  |      | Hz    |
| P <sub>D</sub>            |                                              |      |      | 1    | W     |
| * Maximum Working Voltage |                                              |      |      |      |       |